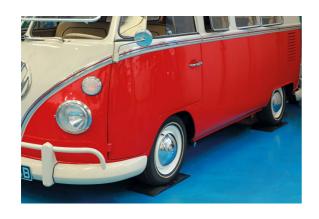

## **Rubber Tyre Saver Pad**

A rubber tyre saver pad, ideal for classic vehicles & caravans etc that are likely to be stored over the winter; these pads help prevent tyre deformation & flat spots, due to the shaped profile. Suitable for home or workshop use, indoors or out (-20°C to +60°C).

## **Additional Information**

- For long term storage of cars, vans and caravans etc.
- · Helps prevent flat spots & tyres deforming.
- Size: 685 x 255 x 75mm; 3.075kg.
- Manufactured from vulcanized rubber. Made in the EU.
- · Weight capacity: 2.5 tonne. Supplied in singles.