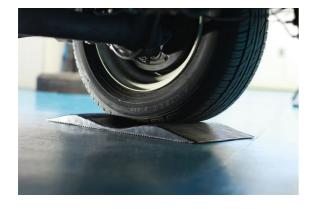

## **Rubber Tyre Saver Pad**

A rubber tyre saver pad, ideal for classic vehicles & caravans etc that are likely to be stored over the winter; these pads help prevent tyre deformation & flat spots, due to the shaped profile. Suitable for home or workshop use, indoors or out (-20°C to +60°C).

## **Additional Information**

- For long term storage of cars, vans and caravans etc.
- · Helps prevent flat spots & tyres deforming.
- Size: 685 x 255 x 75mm; 3.075kg.
- Manufactured from vulcanized rubber. Made in the EU.
- · Weight capacity: 2.5 tonne. Supplied in singles.