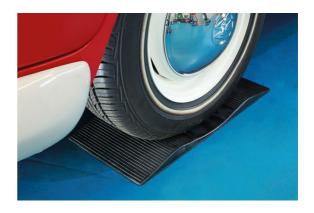

## **Rubber Tyre Saver Pad**

A rubber tyre saver pad, ideal for classic vehicles & caravans etc that are likely to be stored over the winter; these pads help prevent tyre deformation & flat spots, due to the shaped profile. Suitable for home or workshop use, indoors or out (-20°C to +60°C).

## **Additional Information**

- For long term storage of cars, vans and caravans etc.
- · Helps prevent flat spots & tyres deforming.
- Size: 685 x 255 x 75mm; 3.075kg.
- Manufactured from vulcanized rubber. Made in the EU.
- · Weight capacity: 2.5 tonne. Supplied in singles.